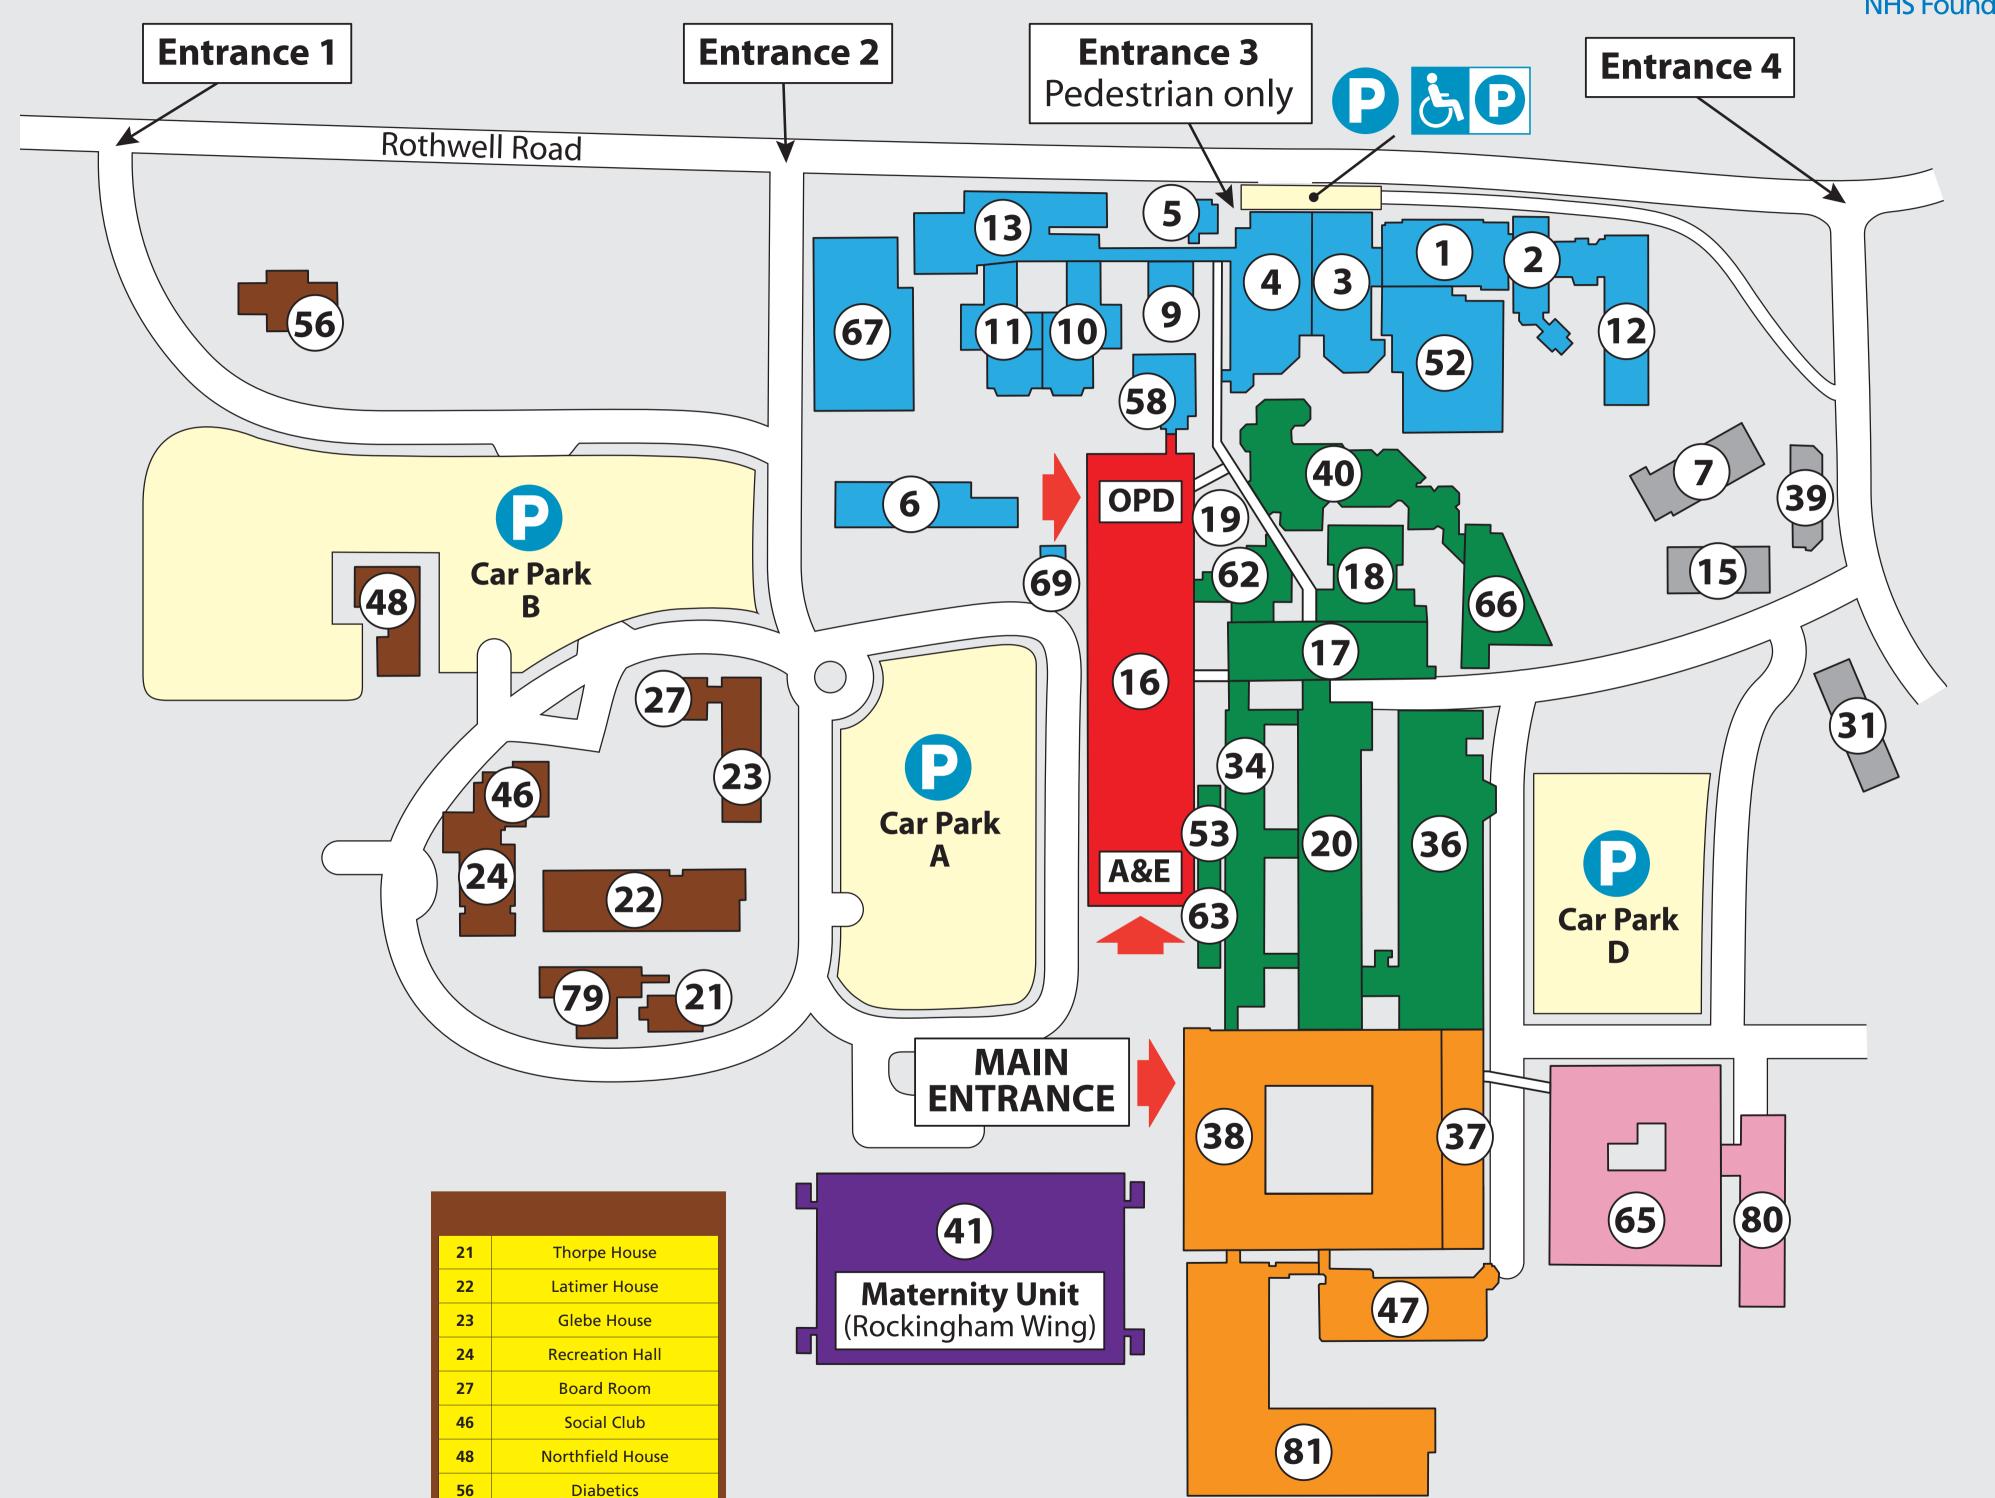

## **DEPARTMENT ZONE BLOCK** Audiology 27 **Board Room Boiler House** 15 Cardiac Cath Lab 47 Cave Block (Renal Unit) 12 58 **Centenary Wing** 80 **Cranford Unit** 62 Dermatology 56 Diabetics 3&4 Endoscopy **ENT Theatres** 52 **Estates Office** 31 **Estates Stores Foundation Wing** 81 Glebe House 23 **HC Pretty Block** 17 79 IT Training 10 Lamport 22 **Latimer House** Link Corridor 19 38 Main Ward **Maternity Unit** 41 (Rockingham Wing) Mortuary / Pathology 36 63 67 Naseby **Northfield House** 48 Ophthamology Orton Block Outpatients (OPD) 18 Prince William 40 **PWEC Library** 66 24 **Recreation Hall** 37 Restaurant Slade Lodge 69 Social Club 46 13 SSD The Lodge 20 Theatre 21 **Thorpe House Treatment Centre** 65 11 Twywell 53 Ultrasound Warren Hill House Workshops 39 34 X-ray Recovery

IT Training

| 1   | Ophthalmology           |
|-----|-------------------------|
| 2   | Audiology               |
| 3&4 | Endoscopy               |
| 5   | The Lodge               |
| 6   | Warren Hill House       |
| 9   | Orton Block             |
| 10  | Lamport                 |
| 11  | Twywell                 |
| 12  | Cave Block (Renal Unit) |
| 13  | SSD                     |
| 52  | ENT Theatres            |
| 58  | Centenary Wing          |
| 67  | Naseby                  |
| 69  | Slade Lodge             |
|     |                         |

| 7  | Estates Office |
|----|----------------|
| 15 | Boiler House   |
| 31 | Estates Stores |
| 39 | Workshops      |

| 17 | HC Pretty Block                    |
|----|------------------------------------|
| 18 | Physio                             |
| 20 | Theatre                            |
| 34 | X-ray Recovery                     |
| 36 | Mortuary / Pathology               |
| 40 | Prince William<br>Education Centre |
| 53 | Ultrasound                         |
| 62 | Dermatology                        |
| 63 | MRI                                |
| 66 | PWEC Library                       |

| 65 | Treatment Centre |
|----|------------------|
| 80 | Cranford Unit    |

| 37 | Restaurant       |
|----|------------------|
| 38 | Main Ward        |
| 47 | Cardiac Cath Lab |
| 81 | Foundation Wing  |