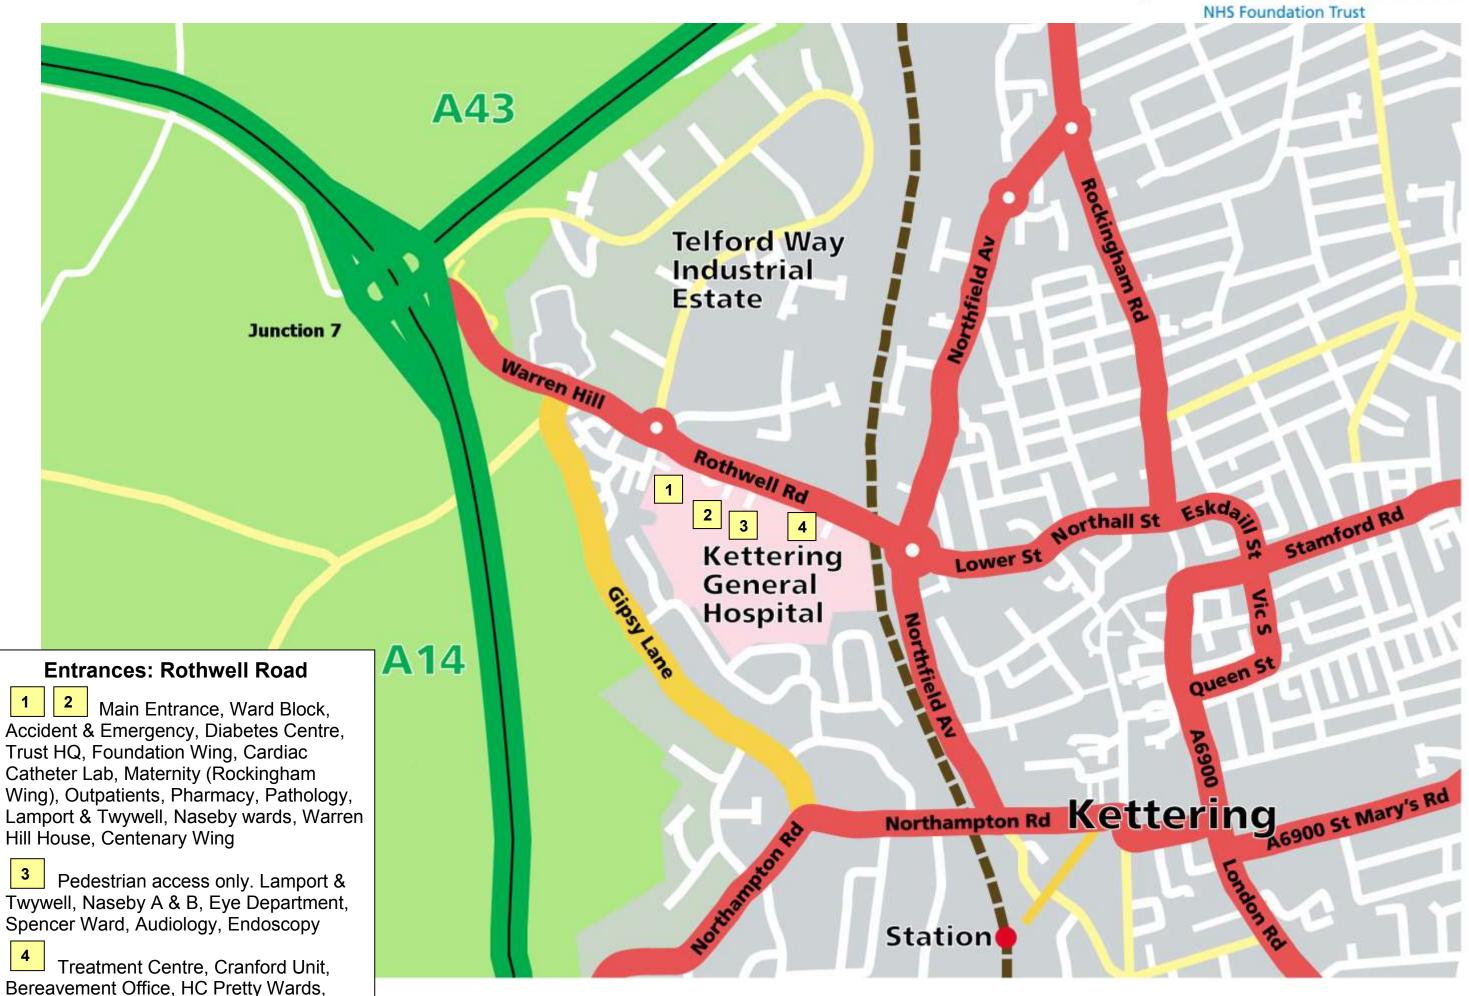

## **DEPARTMENT ZONE BLOCK** Audiology 27 **Board Room Boiler House** 15 Cardiac Cath Lab 47 Cave Block (Renal Unit) 12 58 **Centenary Wing** 80 **Cranford Unit** 62 Dermatology 56 Diabetics 3&4 Endoscopy **ENT Theatres** 52 **Estates Office** 31 **Estates Stores Foundation Wing** 81 Glebe House 23 **HC Pretty Block** 17 79 IT Training 10 Lamport 22 **Latimer House** Link Corridor 19 38 Main Ward **Maternity Unit** 41 (Rockingham Wing) Mortuary / Pathology 36 63 67 Naseby **Northfield House** 48 Ophthamology Orton Block Outpatients (OPD) 18 Prince William 40 **PWEC Library** 66 24 **Recreation Hall** 37 Restaurant Slade Lodge 69 Social Club 46 13 SSD The Lodge 20 Theatre 21 **Thorpe House Treatment Centre** 65 11 Twywell 53 Ultrasound Warren Hill House Workshops 39 34 X-ray Recovery